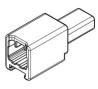

Pin 1 of 2 pin connector (Female)

Pin 2 of 2 pin connector (Male)

When installing the alcohol interlock device on the dashboard, install it so that it does not interfere with the drivers view or controls of the vehicle.

#### Connector type: YAZAKI

7186-8845 (2 pin male)

7187-8845 (2 pin female)

7187-8846 (6 pin female)

Male Terminals\*

7114-7386-02 (S)

7114-7387-02 (M)

7114-7388-02 (L)