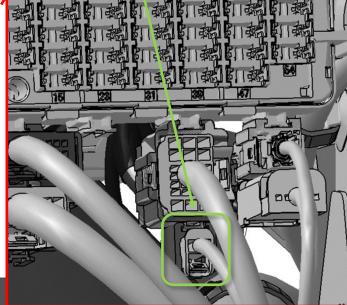

Pin 1 of 2 pin connector (Female)

Pin 2 of 2 pin connector (Male)

When installing the alcohol interlock device on the dashboard, install it so that it does not interfere with the drivers view or controls of the vehicle.

#### **Connection point:**

2 pin wire to wire connector.

Disconnect the connector and make the connections between the male and female connectors with compatible connectors and terminals made by YAZAKI.