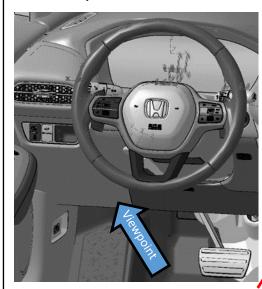

### **Connection point location:**

2 pin wire to wire connector

Viewpoint

| © Honda Motor Europe Ltd. | ID No.    | Version No. | Page No. |
|---------------------------|-----------|-------------|----------|
|                           | 2ZYAID_EN | 001—Feb 23  | 2 of 4   |

### **Connection point location:**

2 pin wire to wire connector

Viewpoint

| © Honda Motor Europe Ltd. | ID No.    | Version No. | Page No. |
|---------------------------|-----------|-------------|----------|
|                           | 2ZYAID_EN | 001—Feb 23  | 3 of 4   |