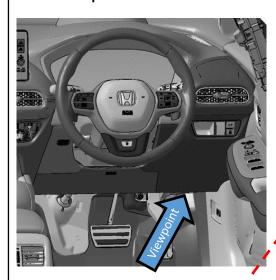

# (RHD)

### **Connection point location:**

2 pin wire to wire connector

Viewpoint

| © Honda Motor Europe Ltd. | ID No.    | Version No. | Page No. |
|---------------------------|-----------|-------------|----------|
|                           | 2ZYAID_EN | 001—Feb 23  | 2 of 4   |