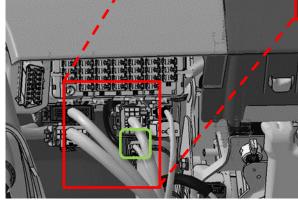

### **Connection point location:**

2 pin wire to wire connector

Viewpoint

| © Honda Motor Europe Ltd. | ID No.    | Version No. | Page No. |
|---------------------------|-----------|-------------|----------|
|                           | 2ZYAID_EN | 001—Feb 23  | 2 of 4   |

### **Connection point location:**

2 pin wire to wire connector

Viewpoint

| © Honda Motor Europe Ltd. | ID No.    | Version No. | Page No. |
|---------------------------|-----------|-------------|----------|
|                           | 2ZYAID_EN | 001—Feb 23  | 3 of 4   |

#### **Connection point:**

2 pin wire to wire connector.

Disconnect the connector and make the connections between the male and female connectors with compatible connectors and terminals made by YAZAKI.

#### 6 pin fuse box connection

Connect using a female 6 pin connector and terminals made by YAZAKI