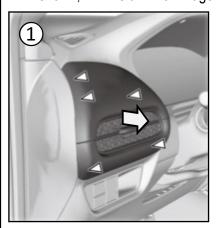

#### Positions where it should not be installed:

Do not install in the airbag deployment area.

| © Honda Motor Europe Ltd. | ID No.    | Version No. | Page No. |
|---------------------------|-----------|-------------|----------|
|                           | 2ZYAID_EN | 001—Feb 23  | 4 of 4   |