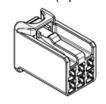

#### 6 pin fuse box connection

Connect using a female 6 pin connector and terminals made by YAZAKI

#### Connector type: YAZAKI

7186-8845 (2 pin male)

7187-8845 (2 pin female)

7187-8846 (6 pin female)

Male Terminals\*

7114-7386-02 (S)

7114-7387-02 (M)

7114-7388-02 (L)