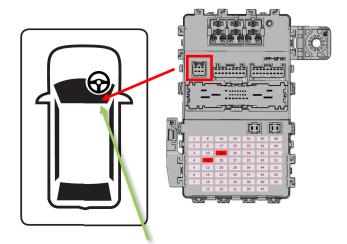

### **Connection point location:**

2 pin wire to wire connector

Viewpoint

| © Honda Motor Europe Ltd. | ID No.    | Version No. | Page No. |
|---------------------------|-----------|-------------|----------|
|                           | 2ZYAID_EN | 001—Feb 23  | 2 of 4   |

#### **Connection point:**

2 pin wire to wire connector.

Disconnect the connector and make the connections between the male and female connectors with compatible connectors and terminals made by YAZAKI.

#### 6 pin fuse box connection

Connect using a female 6 pin connector and terminals made by YAZAKI