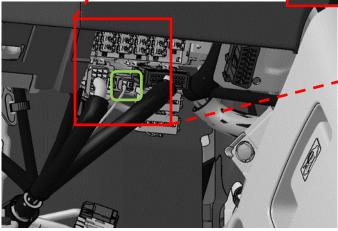

Pin 1 of 2 pin connector (Female)

Pin 2 of 2 pin connector (Male)

When installing the alcohol interlock device on the dashboard, install it so that it does not interfere with the drivers view or controls of the vehicle.

### **Connection point location:**

2 pin wire to wire connector

Viewpoint

| © Honda Motor Europe Ltd. | ID No.    | Version No. | Page No. |
|---------------------------|-----------|-------------|----------|
|                           | 2ZYAID_EN | 001—Feb 23  | 2 of 4   |