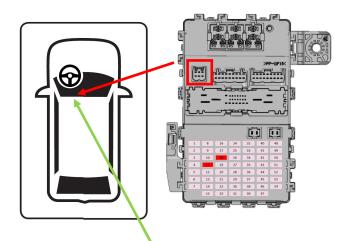

#### **Connection point:**

2 pin wire to wire connector.

Disconnect the connector and make the connections between the male and female connectors with compatible connectors and terminals made by YAZAKI.

#### 6 pin fuse box connection

Connect using a female 6 pin connector and terminals made by YAZAKI