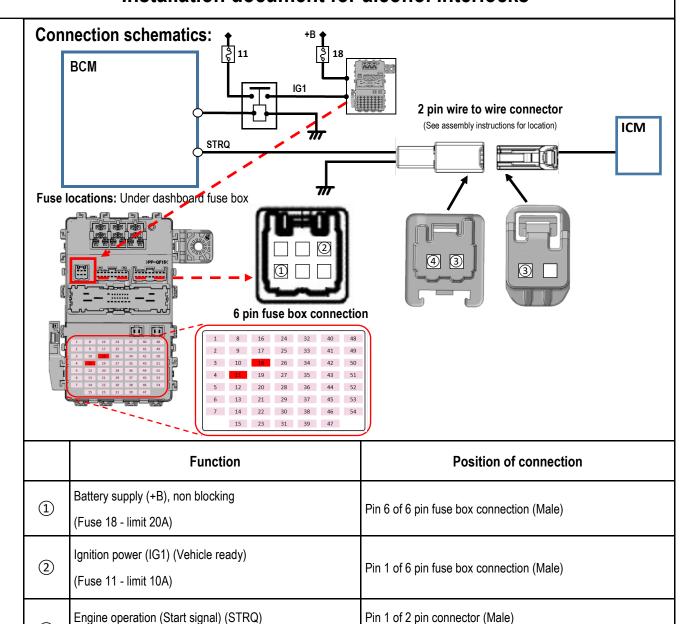

### Installation document for alcohol interlocks

Pin 1 of 2 pin connector (Female)

Pin 2 of 2 pin connector (Male)

When installing the alcohol interlock device on the dashboard, install it so that it does not interfere with the drivers view or controls of the vehicle.

#### 6 pin fuse box connection

Connect using a female 6 pin connector and terminals made by YAZAKI

#### Connector type: YAZAKI

7186-8845 (2 pin male)

7187-8845 (2 pin female)

7187-8846 (6 pin female)

Male Terminals\*

7114-7386-02 (S)

7114-7387-02 (M)

7114-7388-02 (L)

Female Terminals\*

7116-7389-02 (S)

7116-7390-02 (M)

7116-7391-02 (L)

\*Different sizes by wire gauge