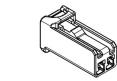

Pin 1 of 2 pin connector (Female)

Pin 2 of 2 pin connector (Male)

When installing the alcohol interlock device on the dashboard, install it so that it does not interfere with the drivers view or controls of the vehicle.

#### Connector type: YAZAKI

7186-8845 (2 pin male)

7187-8845 (2 pin female)

7187-8846 (6 pin female)

Male Terminals\*

7114-7386-02 (S)

7114-7387-02 (M)

7114-7388-02 (L)