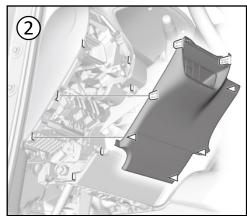

--------|-----------|-------------|----------|
|                           | 2ZYAID_EN | 001—Feb 23  | 3 of 4   |



# ZR-V e:HEV 2023- (RZ4)

#### **Connection point:**

2 pin wire to wire connector.

Disconnect the connector and make the connections between the male and female connectors with compatible connectors and terminals made by YAZAKI.

#### 6 pin fuse box connection

Connect using a female 6 pin connector and terminals made by YAZAKI

#### Connector type: YAZAKI

7186-8845 (2 pin male)

7187-8845 (2 pin female)

7187-8846 (6 pin female)







Male Terminals\*

7114-7386-02 (S)

7114-7387-02 (M)

7114-7388-02 (L)

Female Terminals\*

7116-7389-02 (S)

7116-7390-02 (M)

7116-7391-02 (L)



\*Different sizes by wire gauge

#### Panel removal:

LHD shown, RHD is a mirror image.







### Modification of vehicle operation:

None applicable.

### Mounting position of alcohol interlock handset and alcohol interlock control unit:

#### Recommended installation position:

Install in a position that does not interfere with driving operations or visibility.

#### Positions where it should not be installed:

Do not install in the airbag deployment area.

| © Honda Motor Europe Ltd. | ID No.    | Version No. | Page No. |
|---------------------------|-----------|-------------|----------|
|                           | 2ZYAID_EN | 001—Feb 23  | 4 of 4   |