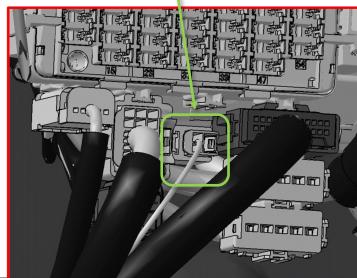

### **Connection point location:**

2 pin wire to wire connector

Viewpoint

| © Honda Motor Europe Ltd. | ID No.    | Version No. | Page No. |
|---------------------------|-----------|-------------|----------|
|                           | 2ZYAID_EN | 001—Feb 23  | 2 of 4   |

#### **Connection point:**

2 pin wire to wire connector.

Disconnect the connector and make the connections between the male and female connectors with compatible connectors and terminals made by YAZAKI.